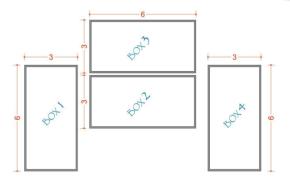

These houses offer superior portability and flexibility in plan, dimensions, and height thanks to the rigid structure and modular system. Each standard box is prefabricated in 600 x 240/300 cm and height of 300 cm and will stand on the foundation in any number and combination in the plan. These structures do not need a concrete foundation due to their solid floor.