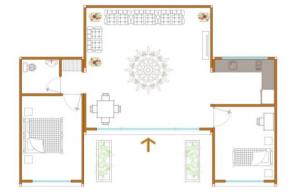

**VANDIDAD Engineering Design** 



# KITCHENN BEDROOM BEDROOM

### **VANDIDAD Modular Buildings**

According to the progress of industrial construction technologies and the demand for lightweight, resistant and portable buildings all over the world, Vandidad Engineering Design and its expert team in the R & D department started to build prefabricated modular houses by conducting structural studies and using its Lightweight Concrete.







These houses offer superior portability and flexibility in plan, dimensions, and height thanks to the rigid structure and modular system. Each standard box is prefabricated in 600 x 240/300 cm and height of 300 cm and will stand on the foundation in any number and combination in the plan. These structures do not need a concrete foundation due to their solid floor.





Furthermore, the modular nature of our products makes it possible to export them to any place around the world via alternative modes of transportation.









Superior portability and flexibility in plan, dimensions, and height





# **Advantages:**

• Quick construction and installation (about 45 days)

• Resistant to earthquakes and storms (according to the latest standard codes)







# **Advantages:**

• Modula