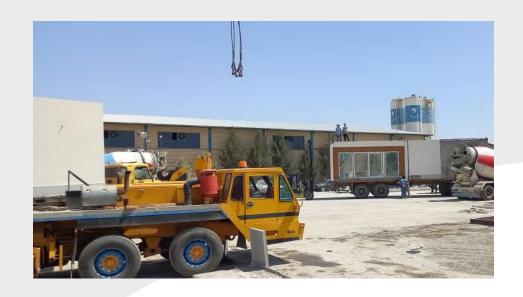

These houses offer superior portability and flexibility in plan, dimensions, and height thanks to the rigid structure and modular system. Each standard box is prefabricated in 600 x 240/300 cm and height of 300 cm and will stand on the foundation in any number and combination in the plan. These structures do not need a concrete foundation due to their solid floor.

Furthermore, the modular nature of our products makes it possible to export them to any place around the world via alternative modes of transportation.

Superior portability and flexibility in plan, dimensions, and height

# **Advantages:**

• Quick construction and installation (about 45 days)

• Resistant to earthquakes and storms (according to the latest standard codes)