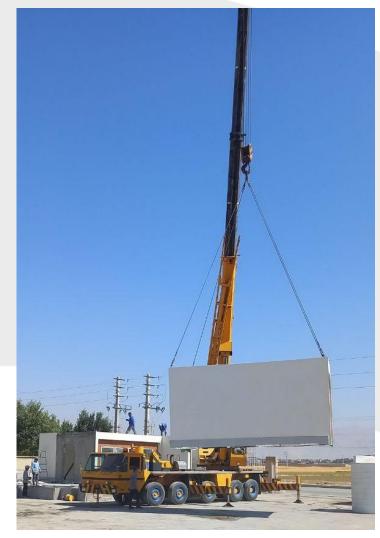

These houses offer superior portability and flexibility in plan, dimensions, and height thanks to the rigid structure and modular system. Each standard box is prefabricated in 600 x 240/300 cm and height of 300 cm and will stand on the foundation in any number and combination in the plan. These structures do not need a concrete foundation due to their solid floor.

Furthermore, the modular nature of our products makes it possible to export them to any place around the world via alternative modes of transportation.

Superior portability and flexibility in plan, dimensions, and height

# **Advantages:**

• Quick construction and installation (about 45 days)

• Resistant to earthquakes and storms (according to the latest standard codes)