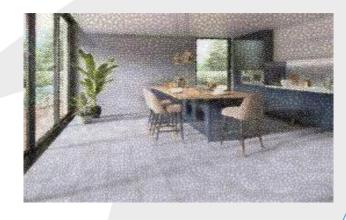

# KITCHEN

#### Cabinet

MDF / High Gloss / HPL

#### Kitchen Appliances

• Desktop Gas Stove + Sink & Faucet + Kitchen Hood