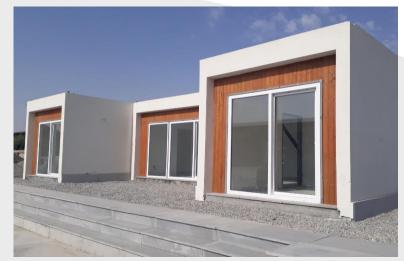

### **VANDIDAD Modular Buildings**

According to the progress of industrial construction technologies and the demand for lightweight, resistant and portable buildings all over the world, Vandidad Engineering Design and its expert team in the R & D department started to build prefabricated modular houses by conducting structural studies and using its Lightweight Concrete.

These houses offer superior portability and flexibility in plan, dimensions, and height thanks to the rigid structure and modular system. Each standard box is prefabricated in 600 x 240/300 cm and height of 300 cm and will stand on the foundation in any number and combination in the plan. These structures do not need a concrete foundation due to their solid floor.

#### Outer wall decoration

• White cement coat + ThermoWood

#### Windows

UPVC frames + Double glazed window