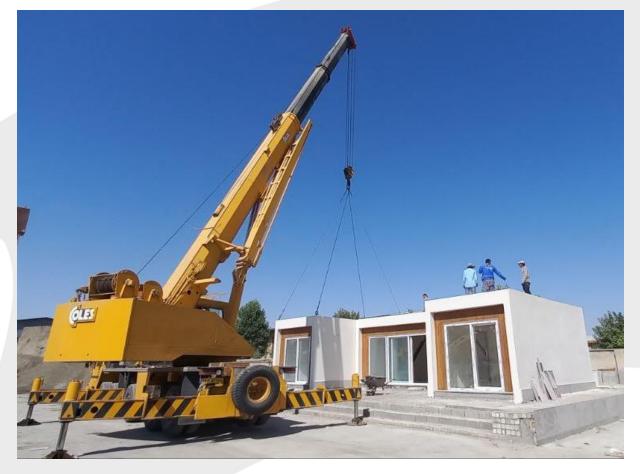

These houses offer superior portability and flexibility in plan, dimensions, and height thanks to the rigid structure and modular system. Each standard box is prefabricated in 600 x 240/300 cm and height of 300 cm and will stand on the foundation in any number and combination in the plan. These structures do not need a concrete foundation due to their solid floor.

Furthermore, the modular nature of our products makes it possible to export them to any place around the world via alternative modes of transportation.

Superior portability and flexibility in plan, dimensions, and height

# **Advantages:**

• Quick construction and installation (about 45 days)

• Resistant to earthquakes and storms (according to the latest standard codes)