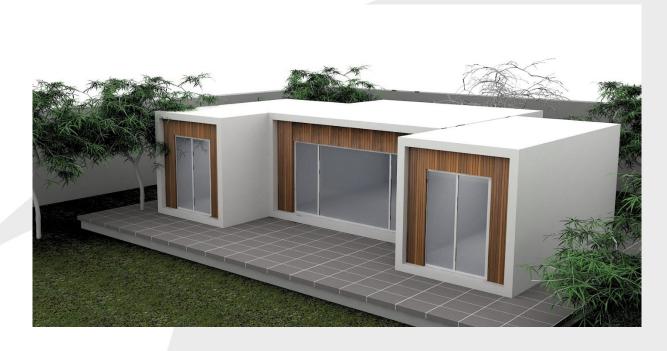

### **VANDIDAD Modular Buildings**

According to the progress of industrial construction technologies and the demand for lightweight, resistant and portable buildings all over the world, Vandidad Engineering Design and its expert team in the R & D department started to build prefabricated modular houses by conducting structural studies and using its Lightweight Concrete.

These houses offer superior portability and flexibility in plan, dimensions, and height thanks to the rigid structure and modular system. Each standard box is prefabricated in 600 x 240/300 cm and height of 300 cm and will stand on the foundation in any number and combination in the plan. These structures do not need a concrete foundation due to their solid floor.