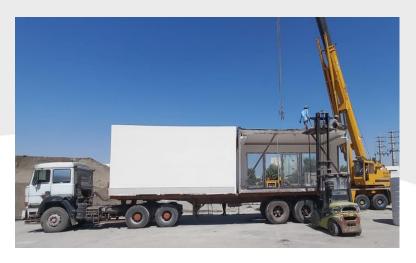

These houses offer superior portability and flexibility in plan, dimensions, and height thanks to the rigid structure and modular system. Each standard box is prefabricated in 600 x 240/300 cm and height of 300 cm and will stand on the foundation in any number and combination in the plan. These structures do not need a concrete foundation due to their solid floor.

Furthermore, the modular nature of our products makes it possible to export them to any place around the world via alternative modes of transportation.

Superior portability and flexibility in plan, dimensions, and height