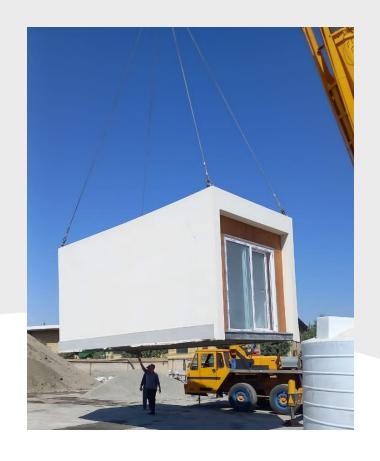

These houses offer superior portability and flexibility in plan, dimensions, and height thanks to the rigid structure and modular system. Each standard box is prefabricated in 600 x 240/300 cm and height of 300 cm and will stand on the foundation in any number and combination in the plan. These structures do not need a concrete foundation due to their solid floor.

Furthermore, the modular nature of our products makes it possible to export them to any place around the world via alternative modes of transportation.

Superior portability and flexibility in plan, dimensions, and height

# **Advantages:**

• Quick construction and installation (about 45 days)

• Resistant to earthquakes and storms (according to the latest standard codes)