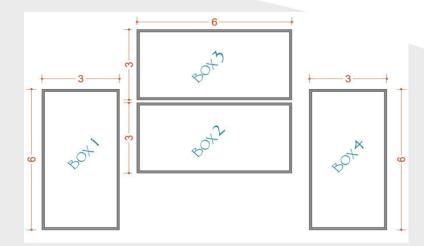

These houses offer superior portability and flexibility in plan, dimensions, and height thanks to the rigid structure and modular system. Each standard box is prefabricated in 600 x 240/300 cm and height of 300 cm and will stand on the foundation in any number and combination in the plan. These structures do not need a concrete foundation due to their solid floor.

# **Advantages:**

• Modularity and expandability in plan and height

• The possibility of multiple transportations